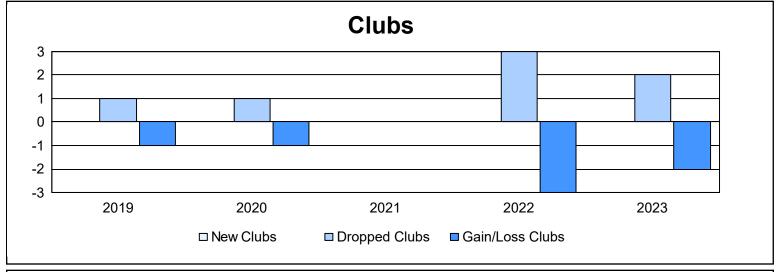

District 334 C

As of June 2023 Cumulative

| Year      | New<br>Clubs | Dropped<br>Clubs | Gain/<br>Loss<br>Clubs | New<br>Members | Charter<br>Members | Reinstate<br>Members | Transfer<br>Members | Total<br>Member<br>Added | Total<br>Members<br>Dropped | Gain/<br>Loss<br>Members |
|-----------|--------------|------------------|------------------------|----------------|--------------------|----------------------|---------------------|--------------------------|-----------------------------|--------------------------|
| 2018-2019 | 0            | 1                | -1                     | 243            | 0                  | 1                    | 11                  | 255                      | 296                         | -41                      |
| 2019-2020 | 0            | 1                | -1                     | 215            | 0                  | 2                    | 4                   | 221                      | 291                         | -70                      |
| 2020-2021 | 0            | 0                | 0                      | 162            | 0                  | 4                    | 5                   | 171                      | 258                         | -87                      |
| 2021-2022 | 0            | 3                | -3                     | 176            | 0                  | 4                    | 3                   | 183                      | 319                         | -136                     |
| 2022-2023 | 0            | 2                | -2                     | 190            | 0                  | 2                    | 1                   | 193                      | 290                         | -97                      |
| Average   | 0            | 1                | -1                     | 197            | 0                  | 3                    | 5                   | 205                      | 291                         | -86                      |