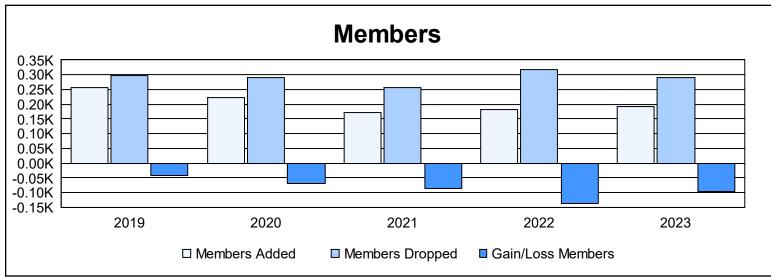

District 334 C

As of June 2023 Cumulative

| Year      | New<br>Clubs | Dropped<br>Clubs | Gain/<br>Loss<br>Clubs | New<br>Members | Charter<br>Members | Reinstate<br>Members | Transfer<br>Members | Total<br>Member<br>Added | Total<br>Members<br>Dropped | Gain/<br>Loss<br>Members |
|-----------|--------------|------------------|------------------------|----------------|--------------------|----------------------|---------------------|--------------------------|-----------------------------|--------------------------|
| 2018-2019 | 0            | 1                | -1                     | 243            | 0                  | 1                    | 11                  | 255                      | 296                         | -41                      |
| 2019-2020 | 0            | 1                | -1                     | 215            | 0                  | 2                    | 4                   | 221                      | 291                         | -70                      |
| 2020-2021 | 0            | 0                | 0                      | 162            | 0                  | 4                    | 5                   | 171                      | 258                         | -87                      |
| 2021-2022 | 0            | 3                | -3                     | 176            | 0                  | 4                    | 3                   | 183                      | 319                         | -136                     |
| 2022-2023 | 0            | 2                | -2                     | 190            | 0                  | 2                    | 1                   | 193                      | 290                         | -97                      |
| Average   | 0            | 1                | -1                     | 197            | 0                  | 3                    | 5                   | 205                      | 291                         | -86                      |